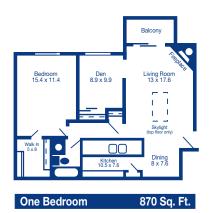

ing near the interstate and just minutes from downtown. Situated among 42 acres of mature trees, each apartment home enjoys a secluded view with all the comforts of a private home. At Brandychase, privacy is our hallmark!

Our Mission... To simplify the lives of our customers in a cost effective way so they can have more time to pursue what is truly important to them.



For availability, visit us at www.cmcproperties.com

Vaulted Ceilings and Skylights Wood Burning Fireplaces Walk-in Closets Full Size Washer/drver Hookups Oversized Bathtubs Garages or Carports Available **Basketball Courts** Fully Stocked Fishing Pond Two Outdoor Pools with Sundeck Spectacular Health & Fitness Center **Business Center** Lighted Tennis Court Bark Park Pets are Welcome See floor plans on reverse side.









Two Bedroom / Split

**Two Bedroom** 

1,125 Sq. Ft.



1 Foyer Kitchen 10.5 x 7.6 Dining 10 x 7.6 ٦٢ Т T 1 \_ \_ Bedroom 1 Bedroom 2 Skylight (top floor only) 11.4 x 15.4 9.2 x 12 Living Room 13 x 17.6 Balconv

Two Bedroom with Den

1,400 Sq. Ft.

980 Sq. Ft.