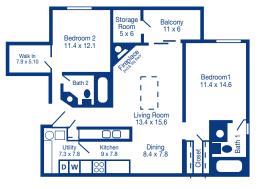

Two Bedroom / Split

**Two Bedroom** 

1,125 Sq. Ft.

1 Foyer Kitchen 10.5 x 7.6 Dining 10 x 7.6 ٦٢ Т T 1 \_ \_ Bedroom 1 Bedroom 2 Skylight (top floor only) 11.4 x 15.4 9.2 x 12 Living Room 13 x 17.6 Balconv